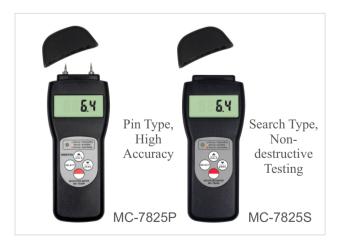

# **Moisture Meter**

MC-7828P (Functional Type) MC-7806 (Affordable Type)

Model: MC-7825P (Basic, Pin Type)

MC-7825S (Basic, Search Type)

MC-7825PS (Basic, Pin & Search Type)

#### Features

- \* Search Type Moisture Meter adopt non-invasive measuring method.
- \* Pin Type Moisture Meter test the moisture of sample by testing the conductivity between two pin probes.
- \* MC-7806 can measure both moisture and temperature.
- \* New Type Moisture Meters have two indications, digital display and color coded LED indication.
- \* MC-7828P has storage and statistical functions. Can store 240 groups of measurements.
- \* New Type Moisture Meters use RS-232 data output to connect with PC. Provide Bluetooth data output choice.