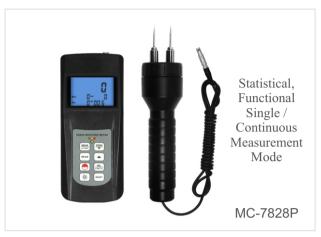

# **Moisture Meter**

MC-7828P (Functional Type) MC-7806 (Affordable Type)

Model: MC-7825P (Basic, Pin Type)

MC-7825S (Basic, Search Type)

MC-7825PS (Basic, Pin & Search Type)

#### Features

- \* Search Type Moisture Meter adopt non-invasive measuring method.
- \* Pin Type Moisture Meter test the moisture of sample by testing the conductivity between two pin probes.
- \* MC-7806 can measure both moisture and temperature.
- \* New Type Moisture Meters have two indications, digital display and color coded LED indication.
- \* MC-7828P has storage and statistical functions. Can store 240 groups of measurements.
- \* New Type Moisture Meters use RS-232 data output to connect with PC. Provide Bluetooth data output choice.