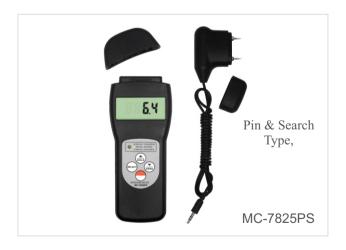

# **Moisture Meter**

MC-7828P (Functional Type) MC-7806 (Affordable Type)

Model: MC-7825P (Basic, Pin Type)

MC-7825S (Basic, Search Type)

MC-7825PS (Basic, Pin & Search Type)

#### Features

- \* Search Type Moisture Meter adopt non-invasive measuring method.
- \* Pin Type Moisture Meter test the moisture of sample by testing the conductivity between two pin probes.
- \* MC-7806 can measure both moisture and temperature.
- \* New Type Moisture Meters have two indications, digital display and color coded LED indication.
- \* MC-7828P has storage and statistical functions. Can store 240 groups of measurements.
- \* New Type Moisture Meters use RS-232 data output to connect with PC. Provide Bluetooth data output choice.