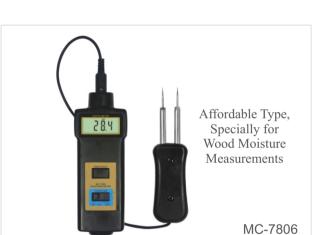

# **Moisture Meter**

MC-7828P (Functional Type) MC-7806 (Affordable Type)

Model: MC-7825P (Basic, Pin Type)

MC-7825S (Basic, Search Type)

MC-7825PS (Basic, Pin & Search Type)

#### Features

- \* Search Type Moisture Meter adopt non-invasive measuring method.
- \* Pin Type Moisture Meter test the moisture of sample by testing the conductivity between two pin probes.
- \* MC-7806 can measure both moisture and temperature.
- \* New Type Moisture Meters have two indications, digital display and color coded LED indication.
- \* MC-7828P has storage and statistical functions. Can store 240 groups of measurements.
- \* New Type Moisture Meters use RS-232 data output to connect with PC. Provide Bluetooth data output choice.